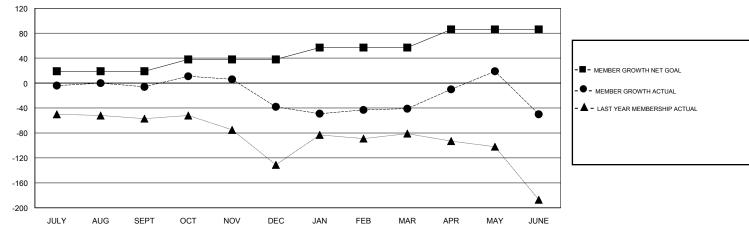

## OPEN LOCATION TEXAS GMT CA GMT: Clubs Members RESULTS FOR 2018-2019 RESULTS FOR 2018-2019 NEW CLUB GOAL NEW CLUBS DROPPED CLUBS MEMBER GROWTH NET MEMBER GROWTH DROPPED QUARTER QUARTER GOAL ACTUAL MEMBERS ACTUAL (including transfers) 0 0 1 19 72 60 JULY/AUG/SEPT JULY/AUG/SEPT 0 1 0 19 62 91 OCT/NOV/DEC OCT/NOV/DEC 0 0 73 1 19 63 JAN/FEB/MAR JAN/FEB/MAR 2 2 1 128 131 29 APR/MAY/JUNE APR/MAY/JUNE