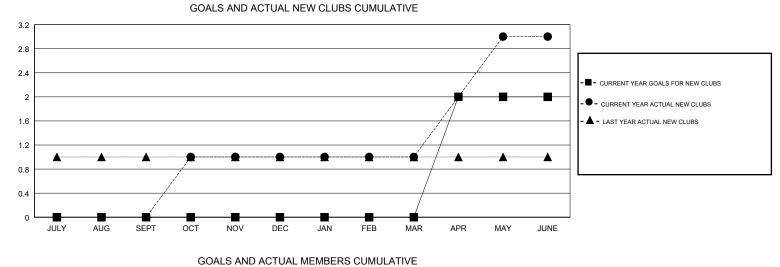

## OPEN LOCATION TEXAS GMT CA GMT: Clubs Members RESULTS FOR 2018-2019 RESULTS FOR 2018-2019 NEW CLUB GOAL NEW CLUBS DROPPED CLUBS MEMBER GROWTH NET MEMBER GROWTH DROPPED QUARTER QUARTER GOAL ACTUAL MEMBERS ACTUAL (including transfers) 0 0 1 19 72 60 JULY/AUG/SEPT JULY/AUG/SEPT 0 1 0 19 62 91 OCT/NOV/DEC OCT/NOV/DEC 0 0 73 1 19 63 JAN/FEB/MAR JAN/FEB/MAR 2 2 1 128 131 29 APR/MAY/JUNE APR/MAY/JUNE